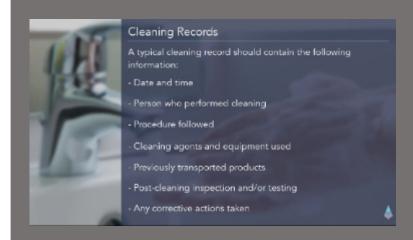

  This module covers good loading practices for transportation of products.
- Module 06: Good Hygiene Practices

  This module covers good loading practices for transportation of products.
- Module 07: Monitoring and Traceability