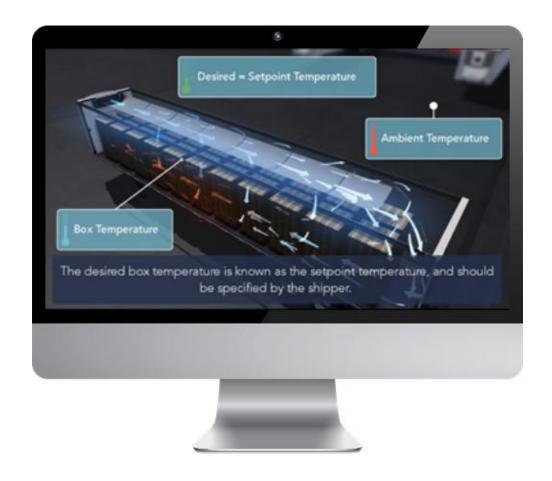

#### APT-119: GDP FOR DRIVERS

This online course will provide essential training on GDP for drivers engaged in transportation of human and animal foods. It is intended to comply with current EU GDP regulations, including 2013/C 343/01 and 2015/C 95/01. The content is also suitable for compliance with the WHO TRS No. 957 Annex 5. A course outline is contained below.

- Introduction to GDP
- DP Basics
- Transport Refrigeration Basics
- Refrigeration Unit Basics
- > Transport Equipment Specification
- Good Loading Practices
- Good Hygiene Practices
- Monitoring and Traceability











# User-friendly Lessons

The course content has been designed to be easy-to-follow, yet contains the key knowledge needed for driver GDP.



#### Certification

Certify your drivers to meet GDP training requirements.



### Training Records

Training records are available online 24/7 for every driver - perfect for audits and demonstrating compliance to your customers.



# Resource Center

Checklists, procedures, and best practices available for your team in the Resource Centre.



## **COURSE BENEFITS**

- EU and WHO GDP Compliance
- Improved Loading Practices
- Improved Customer Satisfaction
- Improved Sanitation Practices
- Reduced Training Time
- Improved GDP Awareness
- Improved Hygiene Practices
- Improved Regulatory Compliance





Regular training is the proven way to make a su