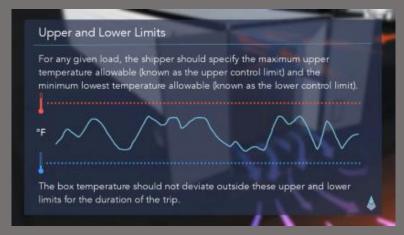

#### APT-119: GDP FOR DRIVERS

This online course will provide essential training on GDP for drivers engaged in transportation of human and animal foods. It is intended to comply with current EU GDP regulations, including 2013/C 343/01 and 2015/C 95/01. The content is also suitable for compliance with the WHO TRS No. 957 Annex 5. A course outline is contained below.

- Introduction to GDP
- DP Basics
- Transport Refrigeration Basics
- Refrigeration Unit Basics
- > Transport Equipment Specification
- Good Loading Practices
- Good Hygiene Practices
- Monitoring and Traceability











# User-friendly Lessons

The course content has been designed to be easy-to-follow, yet contains the key knowledge needed for driver GDP.



#### Certification

Certify your drivers to meet GDP training requirements.



### Training Records

Training records are available online 24/7 for every driver - perfect for audits and demonstrating compliance to your customers.



# Resource Center

Checklists, procedures, and best practices available for your team in the Resource Centre.



## **COURSE BENEFITS**

- EU and WHO GDP Compliance
- Improved Loading Practices
- Improved Customer Satisfaction
- Improved Sanitation Practices
- Reduced Training Time
- Improved GDP Awareness
- Improved Hygiene Practices
- Improved Regulatory Compliance





Regular training is the proven way to make