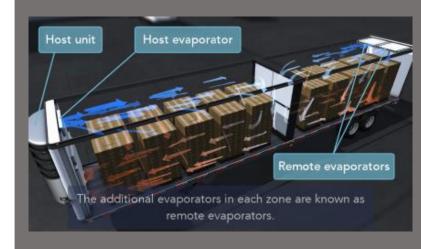

#### APT-119: GDP FOR DRIVERS

This online course will provide essential training on GDP for drivers engaged in transportation of human and animal foods. It is intended to comply with current EU GDP regulations, including 2013/C 343/01 and 2015/C 95/01. The content is also suitable for compliance with the WHO TRS No. 957 Annex 5. A course outline is contained below.

- Introduction to GDP
- DP Basics
- Transport Refrigeration Basics
- Refrigeration Unit Basics
- > Transport Equipment Specification
- Good Loading Practices
- Good Hygiene Practices
- Monitoring and Traceability











# User-friendly Lessons

The course content has been designed to be easy-to-follow, yet contains the key knowledge needed for driver GDP.



#### Certification

Certify your drivers to meet GDP training requirements.



### Training Records

Training records are available online 24/7 for every driver - perfect for audits and demonstrating compliance to your customers.



# Resource Center

Checklists, procedures, and best practices available for your team in the Resource Centre.



## **COURSE BENEFITS**

- EU and WHO GDP Compliance
- Improved Loading Practices
- Improved Customer Satisfaction
- Improved Sanitation Practices
- Reduced Training Time
- Improved GDP Awareness
- Improved Hygiene Practices
- Improved Regulatory Compliance





Regular training is the proven way to mak