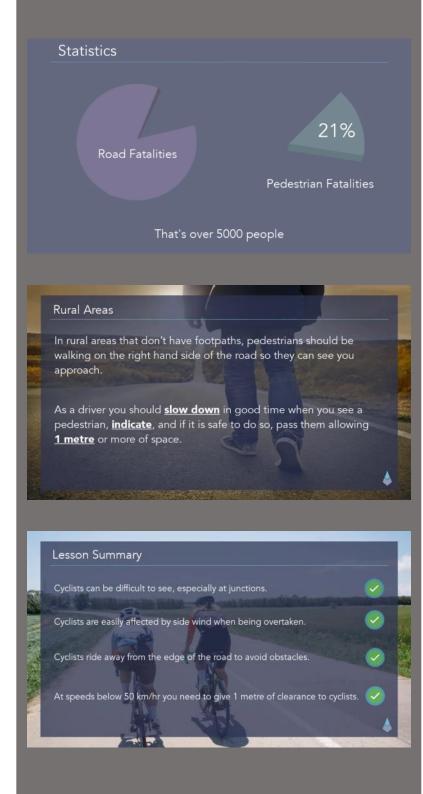

#### APT-105: VULNERABLE ROAD USERS

On the road certain people are vulnerable to traffic related accidents. This course will show how to avoid these incidents and practice safe driving when you encounter vulnerable road users.

Topics covered include Pedestrians, Cyclists, Motorcyclists, and Horse Riders. A course outline is contained below.

- Module 01: Pedestrians
  This module covers safe driving practices when you encounter pedestrians.
- Module 02: Cyclists
  This module covers safe driving practices when you encounter cyclists.
- Module 03: Motorcyclists
  This module covers safe driving practices when you encounter motorcyclists.
- Module 04: Horse Riders

  This module covers safe driving practices when you encounter horse riders.







## User-friendly Lessons

The course content has been designed to be easy-to-follow, yet contains the key knowledge needed to keep your team safe.



#### Mobile-Friendly

Train anywhere, anytime, with a system designed to support phones, tablets, or PCs.



### Training Records

Training records are available online 24/7 for every driver - perfect for demonstrating a safety culture to your insurance company.



# Resource Centre

Checklists, procedures, and best practices available for your team in the Resource Centre.



#### **COURSE BENEFITS**

- Improved Safety Practices
- Improved Driver Awareness
- Reduced Training Time
- Reduced Training Costs
- Reduction in Safety Incidents
- Lower Insurance Costs





Regular training is the proven way to make a sustained improvement to you