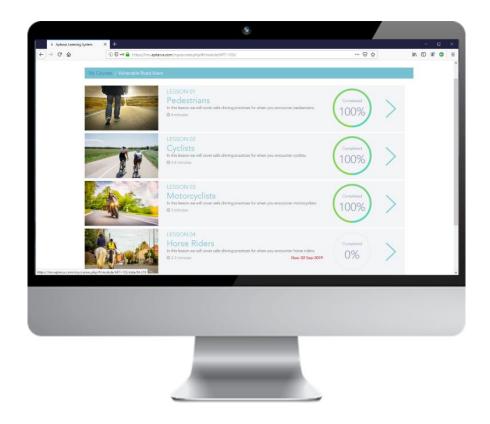

Topics covered include Pedestrians, Cyclists, Motorcyclists, and Horse Riders. A course outline is contained below.

- Module 01: Pedestrians
  This module covers safe driving practices when you encounter pedestrians.
- Module 02: Cyclists
  This module covers safe driving practices when you encounter cyclists.
- Module 03: Motorcyclists
  This module covers safe driving practices when you encounter motorcyclists.
- Module 04: Horse Riders

  This module covers safe driving practices when you encounter horse riders.

### Training Records

Training records are available online 24/7 for every driver - perfect for demonstrating a safety culture to your insurance company.