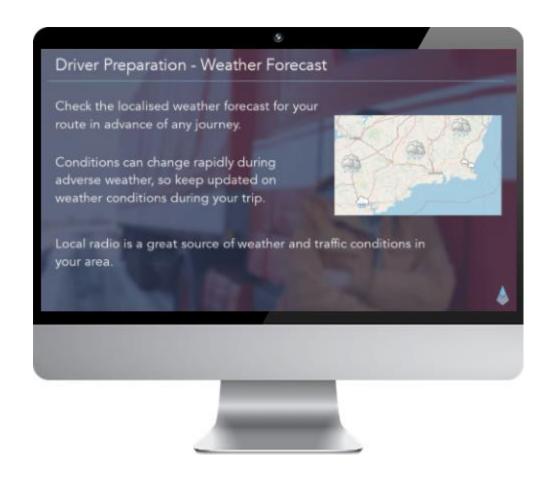

  Topics covered include recommended equipment, avoiding slips & falls, and dealing with driver fatigue.
- Module 03: Heavy Rain, Fog, & High Winds
  This lesson provides practical tips and advice on driving in low visibility, heavy rain, flooding, fog and high winds.
- Module 04: Extreme Cold, Snow and Ice
  This lesson provides practical tips and advice on driving in extreme cold, snow and ice.