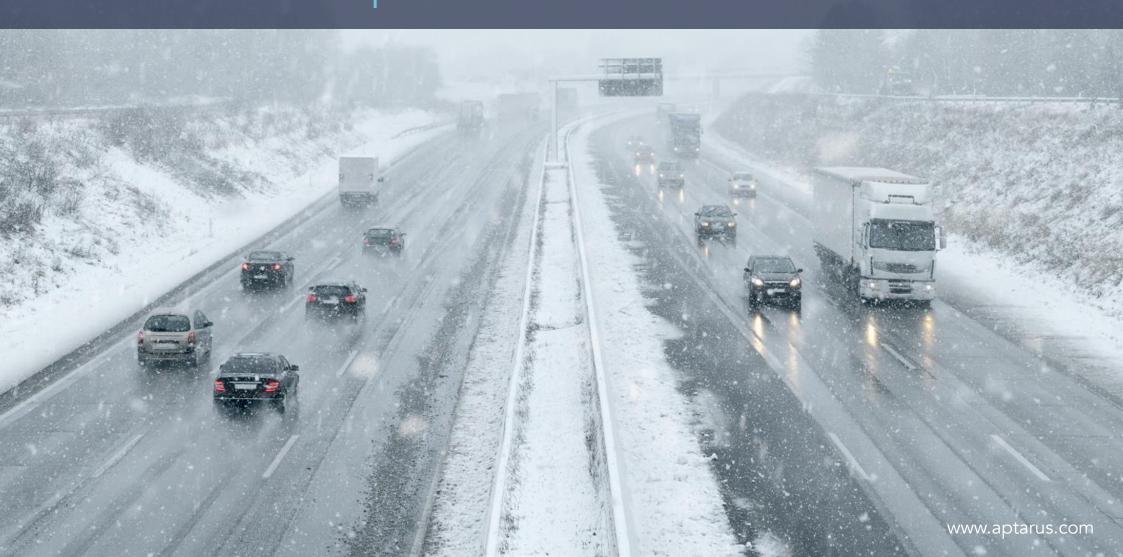

# APT-103: SAFETY IN ADVERSE WEATHER

This course provides an introduction to safety in adverse weather conditions such as snow, ice, fog, high winds, and heavy rain.

Topics covered include vehicle preparation, driver preparation, and driving tips for adverse weather conditions. A course outline is contained below.

  Topics covered include recommended equipment, avoiding slips & falls, and dealing with driver fatigue.
- Module 03: Heavy Rain, Fog, & High Winds
  This lesson provides practical tips and advice on driving in low visibility, heavy rain, flooding, fog and high winds.
- Module 04: Extreme Cold, Snow and Ice
  This lesson provides practical tips and advice on driving in extreme cold, snow and ice.