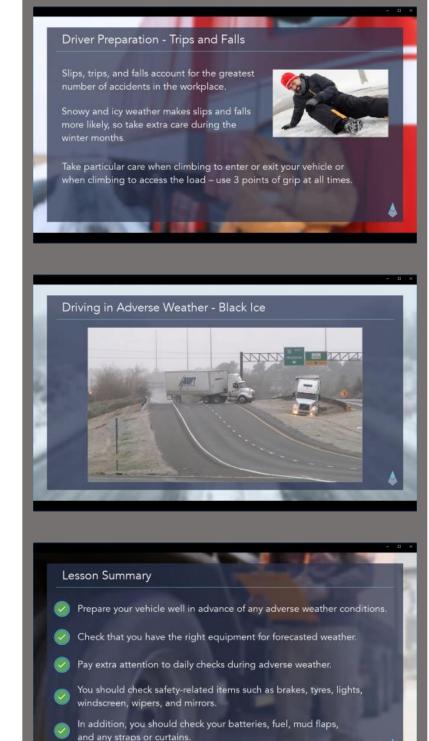

- Module 01: Vehicle Preparation

  This module covers vehicle preparation, including vehicle checks and recommended equipment for various adverse weather conditions.
- Module 02: Driver Preparation

  This lesson covers driver preparation for adverse weather conditions.

  Topics covered include recommended equipment, avoiding slips & falls, and dealing with driver fatigue.
- Module 03: Heavy Rain, Fog, & High Winds
  This lesson provides practical tips and advice on driving in low visibility, heavy rain, flooding, fog and high winds.
- Module 04: Extreme Cold, Snow and Ice
  This lesson provides practical tips and advice on driving in extreme cold, snow and ice.